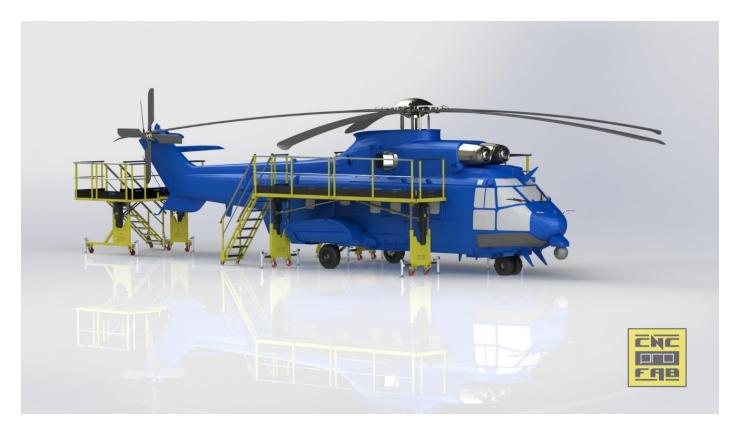

H225 PRO-PLATFORM SET

H225 PRO-PLATFORM SET

TOP VIEW

SIDE VIEW

#### FRONT ACCESS CONFIGURATION

REAR ACCESS CONFIGURATION

#### PRO-TAIL PLATFORM

PRO-SIDE PLATFORM

700mm HEIGHT ADJUSTMENT

HIGHEST AND LOWEST CONFIGURATION

HIGHEST AND LOWEST CONFIGURATION

EXCHANGEABLE STAIRS CONFIGURATION

In addition to H225 PRO-Platforms, CNCproFAB<sup>®</sup> is proud to provide an endless list of products such as Specific Tooling, Tripod Jacks, Tire Inflation Safety Cages, Towbars, Blade Racks... as well as TM. Makila Stands