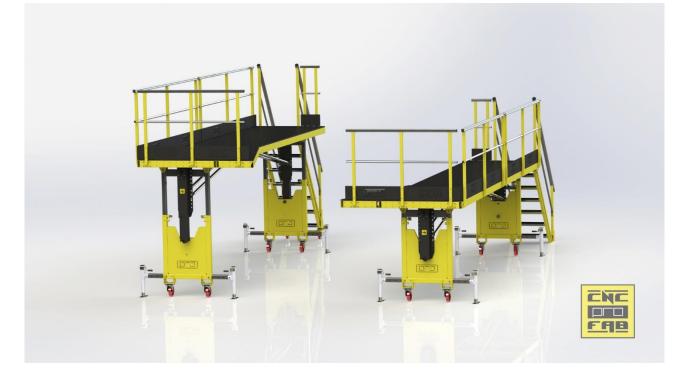

H225 PRO-PLATFORM SET

H225 PRO-PLATFORM SET

TOP VIEW

SIDE VIEW

#### PRO-TAIL PLATFORM

PRO-SIDE PLATFORM

700mm HEIGHT ADJUSTMENT

HIGHEST AND LOWEST CONFIGURATION

HIGHEST AND LOWEST CONFIGURATION

EXCHANGEABLE STAIRS CONFIGURATION

In addition to H225 PRO-Platforms, CNCproFAB<sup>®</sup> is proud to provide an endless list of products such as Specific Tooling, Tripod Jacks, Tire Inflation Safety Cages, Towbars, Blade Racks... as well as TM. Makila Stands