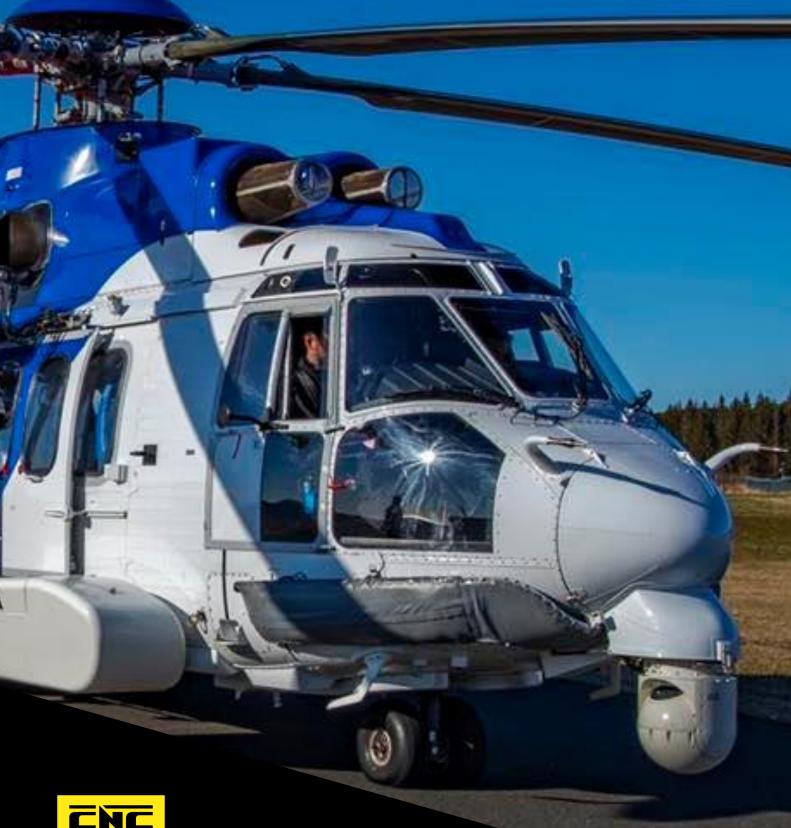

## WORKSHOP GSE H225/AS332

Working safely at the appropriate height at the side of the helicopter, with plenty of room, electrical and pneumatic power supplies and all your tools nearby is just PRODUCTIVE.

Our design team has collated straight from the workshop floor every need that a working team experience during regular maintenance stops and converted them into the most versatile work platforms on the market today.