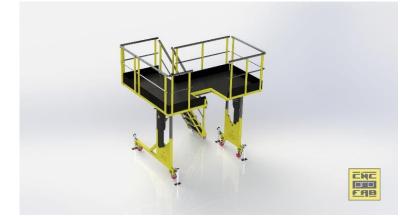

H225 PRO-PLATFORM SET

H225 PRO-PLATFORM SET

TOP VIEW

SIDE VIEW

#### PRO-TAIL PLATFORM

PRO-SIDE PLATFORM

700mm HEIGHT ADJUSTMENT

HIGHEST AND LOWEST CONFIGURATION

HIGHEST AND LOWEST CONFIGURATION

EXCHANGEABLE STAIRS CONFIGURATION

In addition to H225 PRO-Platforms, CNCproFAB<sup>®</sup> is proud to provide an endless list of products such as Specific Tooling, Tripod Jacks, Tire Inflation Safety Cages, Towbars, Blade Racks... as well as TM. Makila Stands