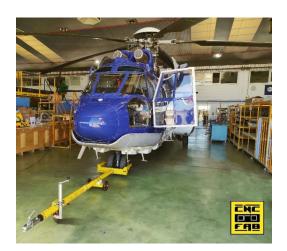

H225 PRO-Fuel Drain

H225 PRO-Tripod Jack

H225 PRO-Tire Inflation Safety Cage

H225 PRO-Towbar

H225 PRO-Blade Rack

H225 PRO-Makila Stand

CNCproFAB<sup>®</sup> (Under Cut SL) C/Blancanieves 1, 02005 Albacete, Spain