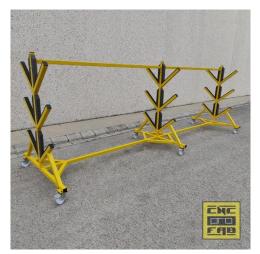

#### PRO-TAIL PLATFORM

PRO-SIDE PLATFORM

700mm HEIGHT ADJUSTMENT

HIGHEST AND LOWEST CONFIGURATION

HIGHEST AND LOWEST CONFIGURATION

EXCHANGEABLE STAIRS CONFIGURATION

In addition to H225 PRO-Platforms, CNCproFAB<sup>®</sup> is proud to provide an endless list of products such as Specific Tooling, Tripod Jacks, Tire Inflation Safety Cages, Towbars, Blade Racks... as well as TM. Makila Stands

H225 PRO-Fuel Drain

H225 PRO-Tripod Jack

H225 PRO-Tire Inflation Safety Cage

H225 PRO-Towbar

H225 PRO-Blade Rack

H225 PRO-Makila Stand

CNCproFAB<sup>®</sup> (Under Cut SL) C/Blancanieves 1, 02005 Albacete, Spain