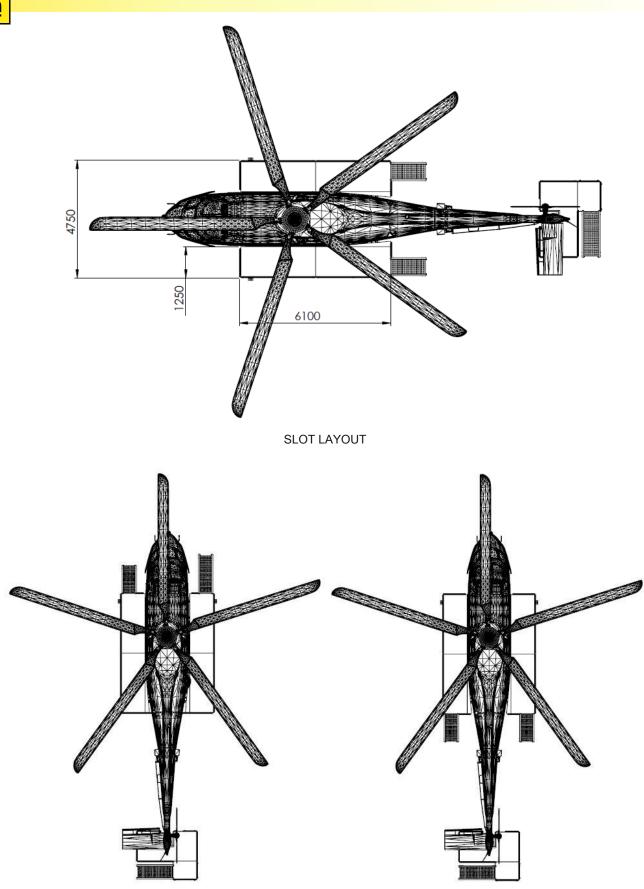

all your tools nearby is just PRODUCTIVE.

Our design team has collated straight from the workshop floor every need that a working team experience during regular maintenance stops and converted them into the most versatile work platforms on the market today.

This has been an intensive 3D CAD Design work from the ground up until the manufacture process in order to ensure at the highest level the quality and to meet customer requirements. We offer a wide range of height adjustable work platforms.



H225 PRO-PLATFORM SET







H225 PRO-PLATFORM SET



TOP VIEW



SIDE VIEW





#### FRONT ACCESS CONFIGURATION



REAR ACCESS CONFIGURATION





#### PRO-TAIL PLATFORM



PRO-SIDE PLATFORM



700mm HEIGHT ADJUSTMENT





HIGHEST AND LOWEST CONFIGURATION



HIGHEST AND LOWEST CONFIGURATION





EXCHANGEABLE STAIRS CONFIGURATION



In addition to H225 PRO-Platforms, CNCproFAB<sup>®</sup> is proud to provide an endless list of products such as Specific Tooling, Tripod Jacks, Tire Inflation Safety Cages, Towbars, Blade Racks... as well as TM. Makila Stands



H225 PRO-Fuel Drain



H225 PRO-Tripod Jack



H225 PRO-Tire Inflation Safety Cage



H225 PRO-Towbar



H225 PRO-Blade Rack



H225 PRO-Makila Stand







CNCproFAB<sup>®</sup> (Under Cut SL) C/Blancanieves 1, 02005 Albacete, Spain

+34 670 721 403 info@cncprofab.com

CNCproFAB.com