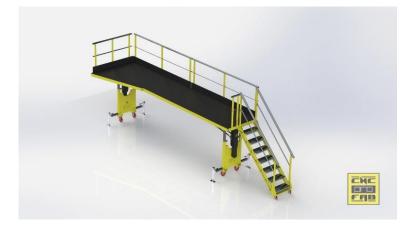

H225 PRO-PLATFORM SET

H225 PRO-PLATFORM SET

TOP VIEW

SIDE VIEW

#### PRO-TAIL PLATFORM

PRO-SIDE PLATFORM

700mm HEIGHT ADJUSTMENT

HIGHEST AND LOWEST CONFIGURATION

HIGHEST AND LOWEST CONFIGURATION

EXCHANGEABLE STAIRS CONFIGURATION

In addition to H225 PRO-Platforms, CNCproFAB<sup>®</sup> is proud to provide an endless list of products such as Specific Tooling, Tripod Jacks, Tire Inflation Safety Cages, Towbars, Blade Racks... as well as TM. Makila Stands