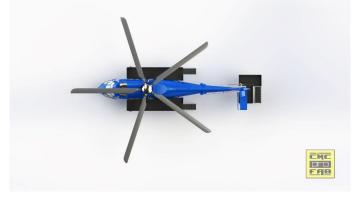

ure, Resilience and Team-Working.* 

"We speak aviation. We build aviation"



## WORKSHOP GSE H225/AS332

Working safely at the appropriate height at the side of the helicopter, with plenty of room, electrical and pneumatic power supplies and all your tools nearby is just PRODUCTIVE.

Our design team has collated straight from the workshop floor every need that a working team experience during regular maintenance stops and converted them into the most versatile work platforms on the market today.

This has been an intensive 3D CAD Design work from the ground up until the manufacture process in order to ensure at the highest level the quality and to meet customer requirements. We offer a wide range of height adjustable work platforms.



H225 PRO-PLATFORM SET







H225 PRO-PLATFORM SET



TOP VIEW



SIDE VIEW





#### FRONT ACCESS CONFIGURATION



REAR ACCESS CONFIGURATION





#### PRO-TAIL PLATFORM



PRO-SIDE PLATFORM



700mm HEIGHT ADJUSTMENT





HIGHEST AND LOWEST CONFIGURATION



HIGHEST AND LOWEST CONFIGURATION





EXCHANGEABLE STAIRS CONFIGURATION



In addition to H225 PRO-Platforms, CNCproFAB<sup>®</sup> is proud to provide an endless list of products such as Specific Tooling, Tripod Jacks, Tire Inflation Safety Cages, Towbars, Blade Racks... as well as TM. Makila Stands



H225 PRO-Fuel Drain



H225 PRO-Tripod Jack



H225 PRO-Tire Inflation Safety Cage



H225 PRO-Towbar



H225 PRO-Blade Rack



H225 PRO-Makila Stand







CNCproFAB<sup>®</sup> (Under Cut SL) C/Blancanieves 1, 02005 Albacete, Spain

+34 670 721 403 info@cncprofab.com

CNCproFAB.com