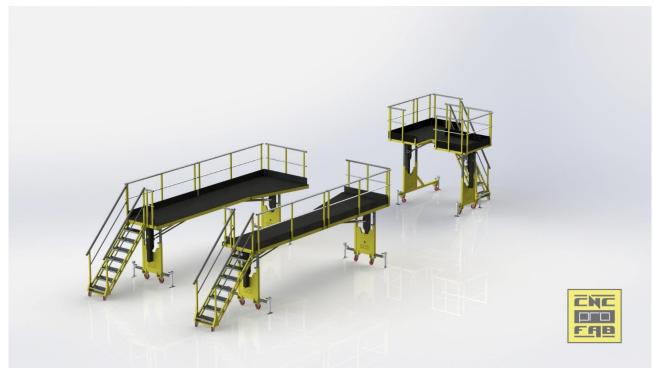

H225 PRO-PLATFORM SET

H225 PRO-PLATFORM SET

TOP VIEW

SIDE VIEW

#### FRONT ACCESS CONFIGURATION

REAR ACCESS CONFIGURATION

#### PRO-TAIL PLATFORM

PRO-SIDE PLATFORM

700mm HEIGHT ADJUSTMENT

HIGHEST AND LOWEST CONFIGURATION

HIGHEST AND LOWEST CONFIGURATION

EXCHANGEABLE STAIRS CONFIGURATION

In addition to H225 PRO-Platforms, CNCproFAB<sup>®</sup> is proud to provide an endless list of products such as Specific Tooling, Tripod Jacks, Tire Inflation Safety Cages, Towbars, Blade Racks... as well as TM. Makila Stands