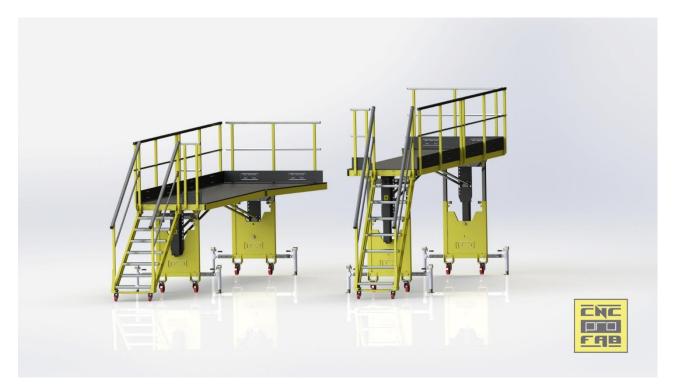

H225 PRO-PLATFORM SET

H225 PRO-PLATFORM SET

TOP VIEW

SIDE VIEW

#### PRO-TAIL PLATFORM

PRO-SIDE PLATFORM

700mm HEIGHT ADJUSTMENT

HIGHEST AND LOWEST CONFIGURATION

HIGHEST AND LOWEST CONFIGURATION

EXCHANGEABLE STAIRS CONFIGURATION

In addition to H225 PRO-Platforms, CNCproFAB<sup>®</sup> is proud to provide an endless list of products such as Specific Tooling, Tripod Jacks, Tire Inflation Safety Cages, Towbars, Blade Racks... as well as TM. Makila Stands