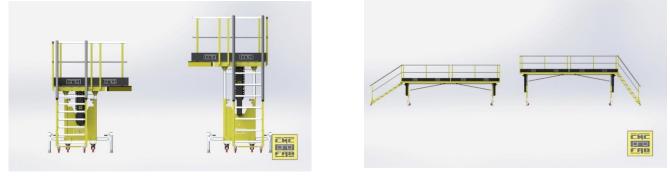

H225 PRO-PLATFORM SET

H225 PRO-PLATFORM SET

TOP VIEW

SIDE VIEW

#### FRONT ACCESS CONFIGURATION

REAR ACCESS CONFIGURATION