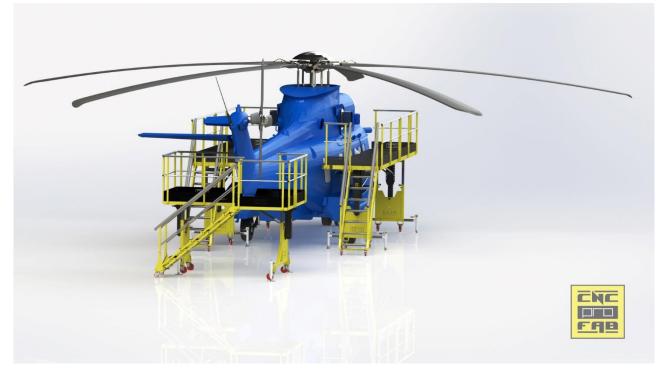

## WORKSHOP GSE H225/AS332

Working safely at the appropriate height at the side of the helicopter, with plenty of room, electrical and pneumatic power supplies and all your tools nearby is just PRODUCTIVE.

Our design team has collated straight from the workshop floor every need that a working team experience during regular maintenance stops and converted them into the most versatile work platforms on the market today.

This has been an intensive 3D CAD Design work from the ground up until the manufacture process in order to ensure at the highest level the quality and to meet customer requirements. We offer a wide range of height adjustable work platforms.

H225 PRO-PLATFORM SET

H225 PRO-PLATFORM SET

TOP VIEW

SIDE VIEW