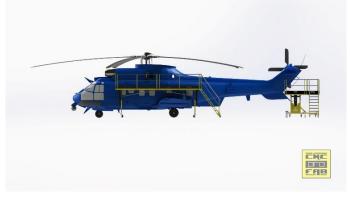

nce and Team-Working.* 

"We speak aviation. We build aviation"



## WORKSHOP GSE H225/AS332

Working safely at the appropriate height at the side of the helicopter, with plenty of room, electrical and pneumatic power supplies and all your tools nearby is just PRODUCTIVE.

Our design team has collated straight from the workshop floor every need that a working team experience during regular maintenance stops and converted them into the most versatile work platforms on the market today.

This has been an intensive 3D CAD Design work from the ground up until the manufacture process in order to ensure at the highest level the quality and to meet customer requirements. We offer a wide range of height adjustable work platforms.



H225 PRO-PLATFORM SET







H225 PRO-PLATFORM SET



TOP VIEW



SIDE VIEW





#### FRONT ACCESS CONFIGURATION



REAR ACCESS CONFIGURATION





#### PRO-TAIL PLATFORM



PRO-SIDE PLATFORM



700mm HEIGHT ADJUSTMENT





HIGHEST AND LOWEST CONFIGURATION



HIGHEST AND LOWEST CONFIGURATION





EXCHANGEABLE STAIRS CONFIGURATION



In addition to H225 PRO-Platforms, CNCproFAB<sup>®</sup> is proud to provide an endless list of products such as Specific Tooling, Tripod Jacks, Tire Inflation Safety Cages, Towbars, Blade Racks... as well as TM. Makila Stands



H225 PRO-Fuel Drain



H225 PRO-Tripod Jack



H225 PRO-Tire Inflation Safety Cage



H225 PRO-Towbar



H225 PRO-Blade Rack



H225 PRO-Makila Stand







CNCproFAB<sup>®</sup> (Under Cut SL) C/Blancanieves 1, 02005 Albacete, Spain

+34 670 721 403 info@cncprofab.com

CNCproFAB.com