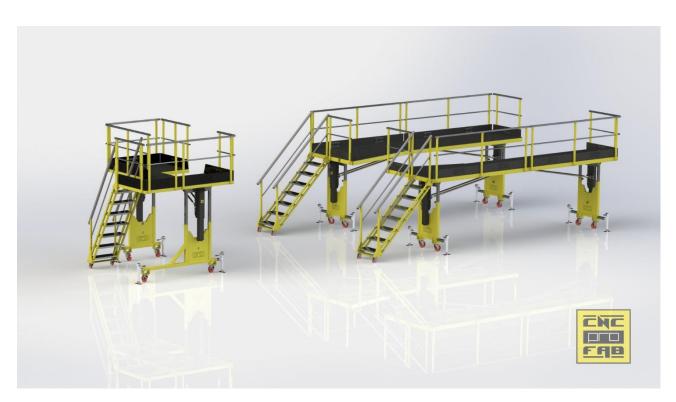

H225 PRO-PLATFORM SET

H225 PRO-PLATFORM SET

TOP VIEW

SIDE VIEW

#### FRONT ACCESS CONFIGURATION

REAR ACCESS CONFIGURATION

#### PRO-TAIL PLATFORM

PRO-SIDE PLATFORM

700mm HEIGHT ADJUSTMENT

HIGHEST AND LOWEST CONFIGURATION

HIGHEST AND LOWEST CONFIGURATION

EXCHANGEABLE STAIRS CONFIGURATION

In addition to H225 PRO-Platforms, CNCproFAB<sup>®</sup> is proud to provide an endless list of products such as Specific Tooling, Tripod Jacks, Tire Inflation Safety Cages, Towbars, Blade Racks... as well as TM. Makila Stands